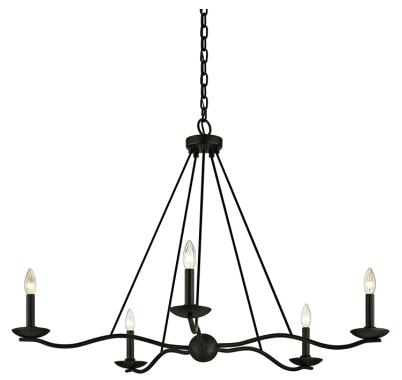

# **SAWYER**

#### F6305-FOR

Elevate outdoor living spaces with this six-light exterior chandelier. Curved arms in a Forged Iron finish stem from a center orb and hold candlesticks covered with glass to protect them from the elements. The slender, hooked chain detailing is the perfect complement to this gorgeous silhouette.

#### **DIMENSIONS**

Height: 27"
Width/Diameter: 40"
Minimum Height: 29.5"
Maximum Height: 100.5"
Hanging Type: 72" Chain
Product Weight: 9.48lb

Sloped Ceiling Compatible: Yes

Living Finish: No Uplight Only: No