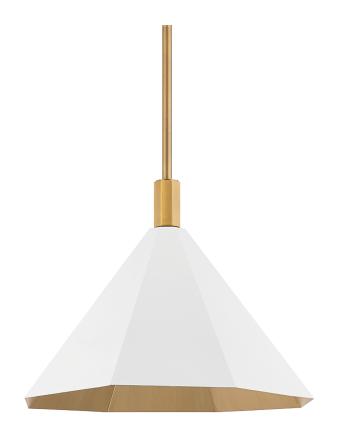

# **FINISHES**

#### **PATINA BRASS**

Coastal Suitable Finish (EPM): No

# **DIMENSIONS**

Height: 15.75" Width/Diameter: 22" Minimum Height: 22.5" Maximum Height: 64.5" Canopy/Backplate: 5"

Hanging Type: 1-6" / 2-12" / 1-18" Stems

Product Weight: 12.3lb

Canopy/Backplate Shape: Round Sloped Ceiling Compatible: Yes

### Shade

Shade 1: Steel

Shade 1 Finish: Soft White Shade 1 Top Width: 3" Shade 1 Bottom L/W: 22" / 0" Shade 1 Height: 11.75"