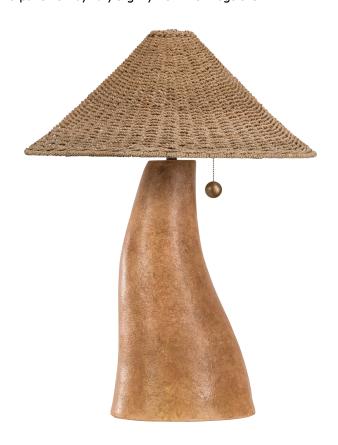

#### PTL1128-PBR/CAT

A play on the word "Selah" meaning sacred song or poem, Seyla embraces a wabi-sabi approach by championing the perfectly imperfect. The hand-sculpted feel of its Ancient Terracotta body adds a dynamic element to a tabletop while exuding richness, earthiness, and texture. A woven natural Abaca shade complements this statuesque lamp, providing structure while blending with the overall natural aesthetics. Part of our Loft and Thought collection.

# Patina Brass/Ceramic Ancient Terracotta

#### **DIMENSIONS**

Height: 29" Width/Diameter: 22" Canopy/Backplate: 9.75" Product Weight: 22lb

Canopy/Backplate Shape: Round Sloped Ceiling Compatible: No

Living Finish: No Uplight Only: No

#### Shade

Shade 1: Abaca Shade 1 Finish: Natural Shade 1 Top Width: 3" Shade 1 Bottom L/W: 0" / 22" Shade 1 Height: 9.25"