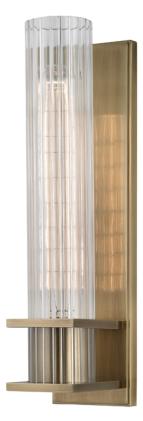

# SPERRY 1001-AGB

# FINISHES

AGED BRASS Coastal Suitable Finish (EPM): No

# DIMENSIONS

Height: 12.75" Width/Diameter: 3" Product Weight: 4lb Extension: 4" Top to Center: 6.5" Canopy/Backplate Shape: Rectangle Sloped Ceiling Compatible: No Living Finish: No Uplight Only: Yes

#### Shade

Shade 1: Glass Shade 1 Top Width: 2.25" Shade 1 Bottom L/W: 0" / 2.25" Shade 1 Height: 11.75" Replacement Glass Item #(s): GLS-001001