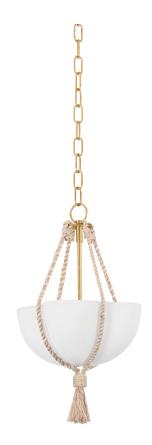

#### VINTAGE GOLD LEAF

Coastal Suitable Finish (EPM): No

## **DIMENSIONS**

Height: 18.5"
Width/Diameter: 12"
Minimum Height: 21.75"
Maximum Height: 73.75"
Canopy/Backplate: 4.75"
Hanging Type: 54" Chain
Product Weight: 8.8lb

Canopy/Backplate Shape: Round Sloped Ceiling Compatible: Yes

### Shade

Shade 1: Glass

Shade 1 Finish: Opal Matte Shade 1 Top Width: 12" Shade 1 Height: 5.75"