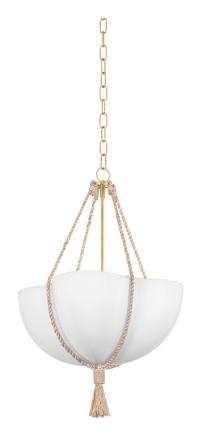

# AMBERLEY

# FINISHES

VINTAGE GOLD LEAF Coastal Suitable Finish (EPM): No

## DIMENSIONS

Height: 29.5" Width/Diameter: 20" Minimum Height: 32.5" Maximum Height: 84.75" Canopy/Backplate: 4.75" Hanging Type: 54" Chain Product Weight: 16.5lb Canopy/Backplate Shape: Round Sloped Ceiling Compatible: Yes Living Finish: No Uplight Only: No

#### Shade

Shade 1: Glass Shade 1 Finish: Opal Matte Shade 1 Top Width: 16.75" Shade 1 Height: 9.5"