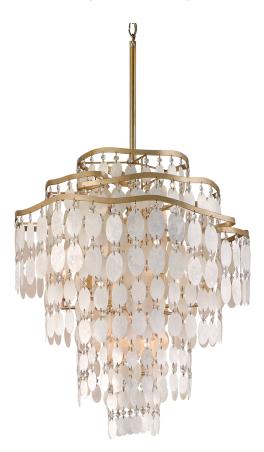

# DOLCE

\*Due to the one-of-a-kind nature of the medium, exact colors and patterns may vary slightly from the image shown.

## FINISHES

CHAMPAGNE LEAF Coastal Suitable Finish (EPM): No

### DIMENSIONS

Height: 30.75" Width/Diameter: 24" Length: 24" Minimum Height: 37.25" Maximum Height: 119.25" Hanging Type: 72" Chain Product Weight: 63lb Sloped Ceiling Compatible: Yes Living Finish: No Uplight Only: No