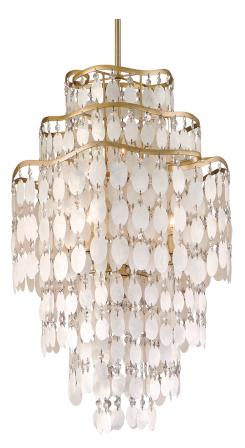

# DOLCE

\*Due to the one-of-a-kind nature of the medium, exact colors and patterns may vary slightly from the image shown.

## FINISHES

CHAMPAGNE LEAF Coastal Suitable Finish (EPM): No

## DIMENSIONS

Height: 31" Width/Diameter: 20" Minimum Height: 38.75" Maximum Height: 120.75" Canopy/Backplate: 5.75" Hanging Type: 72" Chain Product Weight: 18.7lb Canopy/Backplate Shape: Round Sloped Ceiling Compatible: Yes Living Finish: No Uplight Only: No