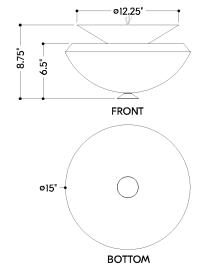

#### **DIMENSIONS**

Height: 8.75" Width/Diameter: 15" Canopy/Backplate: 12.25" Product Weight: 6.46lb

Canopy/Backplate Shape: Round Sloped Ceiling Compatible: No

Living Finish: No Uplight Only: No

## Shade

Shade 1: Glass

Shade 1 Finish: Cloud Etched Shade 1 Top Width: 15" Shade 1 Height: 5.75"