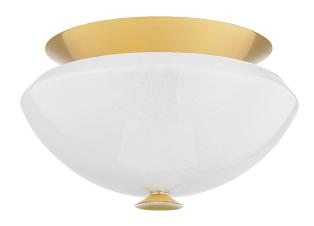

## 1102-AGB

This artful dome flush mount is designed to cast light upwards to create a warm and welcoming ambiance in a space. Featuring a delicate swirled effect, the cloud glass shade is suspended from a cone-shaped Aged Brass canopy. A flipped finial underneath the shade mirrors the same design language on a smaller scale. The resulting fixture is celestial and serene, creating an atmospheric glow.

# AGED BRASS w/ SOFT WHITE Coastal Suitable Finish (EPM): No

## Shade

Shade 1: Glass

Shade 1 Finish: Cloud Etched Shade 1 Top Width: 15" Shade 1 Height: 5.75"