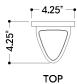

#### **DIMENSIONS**

Height: 16.25" Width/Diameter: 4.25" Canopy/Backplate: 4.25" Product Weight: 5.63lb Extension: 4.25" Top to Center: 8"

Canopy/Backplate Shape: Rectangle Sloped Ceiling Compatible: No