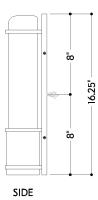

#### **DIMENSIONS**

Height: 16.25" Width/Diameter: 4.25" Canopy/Backplate: 4.25" Product Weight: 5.63lb Extension: 4.25" Top to Center: 8"

Canopy/Backplate Shape: Rectangle Sloped Ceiling Compatible: No