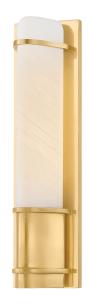

## 1116-AGB

Pairing minimalist metalwork with matte cloud glass, Tottenville is a highly versatile sconce for a powder room or bath area. The glass shades feature a unique triangular profile that gives this fixture both slimness and its distinctly modern feel. Choose from a single or dual light sconce with an Aged Brass or Polished Nickel finish.

#### **DIMENSIONS**

Height: 16.25" Width/Diameter: 4.25" Canopy/Backplate: 4.25" Product Weight: 5.63lb Extension: 4.25" Top to Center: 8"

Canopy/Backplate Shape: Rectangle Sloped Ceiling Compatible: No

#### Shade

Shade 1: Glass

Shade 1 Finish: Matte Cloud Shade 1 Top Length: 3" Shade 1 Top Width: 2.75" Shade 1 Height: 12"