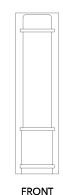

#### **DIMENSIONS**

Height: 16.25" Width/Diameter: 4.25" Canopy/Backplate: 4.25" Product Weight: 5.63lb Extension: 4.25" Top to Center: 8"

Canopy/Backplate Shape: Rectangle Sloped Ceiling Compatible: No

#### Shade

Shade 1: Glass

Shade 1 Finish: Matte Cloud Shade 1 Top Length: 3" Shade 1 Top Width: 2.75" Shade 1 Height: 12"