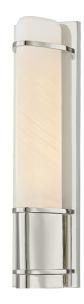

# 1116-PN

Pairing minimalist metalwork with matte cloud glass, Tottenville is a highly versatile sconce for a powder room or bath area. The glass shades feature a unique triangular profile that gives this fixture both slimness and its distinctly modern feel. Choose from a single or dual light sconce with an Aged Brass or Polished Nickel finish.

# **POLISHED NICKEL**

Coastal Suitable Finish (EPM): No

#### Shade

Shade 1: Glass

Shade 1 Finish: Matte Cloud Shade 1 Top Length: 3" Shade 1 Top Width: 2.75" Shade 1 Height: 12"