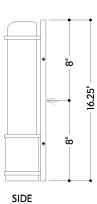

#### **DIMENSIONS**

Height: 16.25" Width/Diameter: 4.25" Canopy/Backplate: 4.25" Product Weight: 5.63lb Extension: 4.25" Top to Center: 8"

Canopy/Backplate Shape: Rectangle Sloped Ceiling Compatible: No