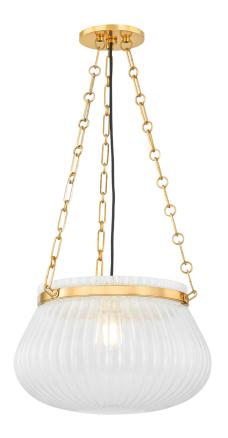

#### 1117-AGB

Featuring an exquisite Foschia glass pendant, Granby creates a captivating focal point overhead. Embodying a retro feel, its generously sized upturned bowl structure, crafted from ribbed glass, illuminates a wide area. The supporting chain is available in two sizes and two classic finishes; Aged Brass and Old Bronze.