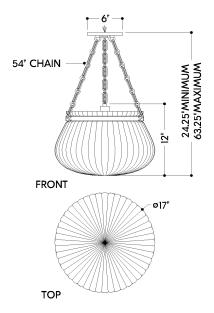

#### **DIMENSIONS**

Height: 12"

Width/Diameter: 17"
Minimum Height: 18"
Maximum Height: 62"
Canopy/Backplate: 6"
Hanging Type: 54" Chain
Product Weight: 14.33lb

Canopy/Backplate Shape: Round Sloped Ceiling Compatible: No