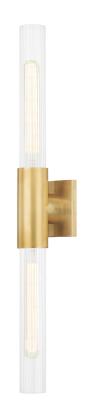

# **ASHER**

1202-AGB

#### AGED BRASS

Coastal Suitable Finish (EPM): No

# **DIMENSIONS**

Height: 27.5" Width/Diameter: 4.25" Product Weight: 4.4lb Extension: 3.75" Top to Center: 13.75"

Canopy/Backplate Shape: Square Sloped Ceiling Compatible: No

Living Finish: No Uplight Only: No

#### Shade

Shade 1: Glass Shade 1 Top Width: 2" Shade 1 Height: 11.25"