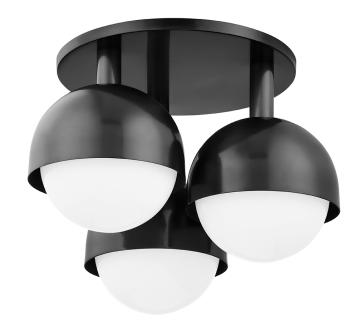

# **FOSTER**

1203-OB

#### **OLD BRONZE**

Coastal Suitable Finish (EPM): No

# **DIMENSIONS**

Height: 13.5"

Width/Diameter: 18.75" Canopy/Backplate: 14" Product Weight: 17lb Top to Center: 7"

Sloped Ceiling Compatible: No

Living Finish: No Uplight Only: No

#### Shade

Shade 1 Top Width: 7.32" Shade 1 Height: 7.5"