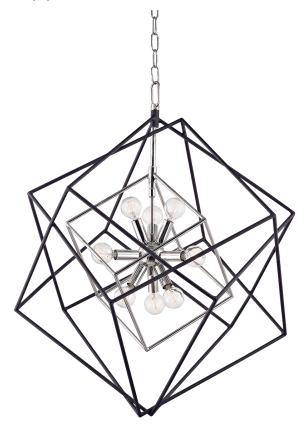

#### 1222-PN

This impressive conversation starter features a series of ever-increasing cubes surrounding a Sputnik-style center. Choose from Aged Bras or Polished Nickel with Hammered Black finish and multiple sizes to fit any space.

### **DIMENSIONS**

Height: 30.5"
Width/Diameter: 26"
Length: 26"
Minimum Height: 36"
Maximum Height: 88"
Canopy/Backplate: 4.75"
Hanging Type: 54" Chain
Product Weight: 20lb

Canopy/Backplate Shape: Round Sloped Ceiling Compatible: Yes