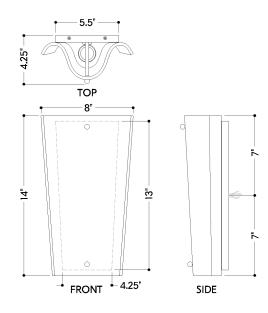

### **DIMENSIONS**

Height: 14"
Width/Diameter: 8"
Canopy/Backplate: 5.5"
Product Weight: 6.6lb
Extension: 4.25"
Top to Center: 7"

Canopy/Backplate Shape: Rectangle Sloped Ceiling Compatible: No

Living Finish: No Uplight Only: Yes

#### Shade

Shade 1: Cast Glass Shade 1 Finish: Piastre Shade 1 Top Length: 3.5" Shade 1 Top Width: 8" Shade 1 Bottom L/W: 2.5" / 6" Shade 1 Height: 14"