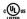

#### 1314-AGB

A single piece of folded piastre glass forms the ethereal silhouette of the Baxford sconce. Etched on the inside, the glass softens the light diffusion. The refined framework provides a glimmer of Aged Brass through the glass, adding structure and warmth.

#### Shade

Shade 1: Cast Glass Shade 1 Finish: Piastre Shade 1 Top Length: 3.5" Shade 1 Top Width: 8" Shade 1 Bottom L/W: 2.5" / 6" Shade 1 Height: 14"