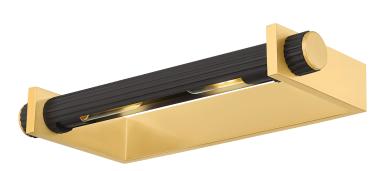

### AGED BRASS w/ DISTRESSED BRONZE

Coastal Suitable Finish (EPM): No

## **DIMENSIONS**

Height: 2.5"

Width/Diameter: 18.5" Canopy/Backplate: 16.25" Product Weight: 4.73lb Extension: 7.5" Top to Center: 1.25"

Canopy/Backplate Shape: Rectangle Sloped Ceiling Compatible: No

Living Finish: No Uplight Only: No