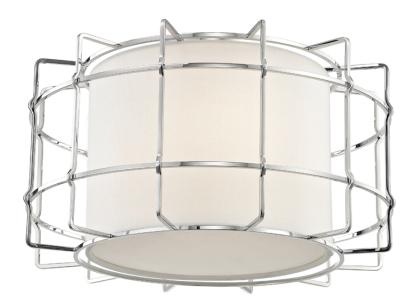

# **SOVEREIGN**

1514-PN

#### POLISHED NICKEL

Coastal Suitable Finish (EPM): No

# **DIMENSIONS**

Height: 9"

Width/Diameter: 16" Canopy/Backplate: 6" Product Weight: 6lb

Canopy/Backplate Shape: Round Sloped Ceiling Compatible: No

Living Finish: No Uplight Only: No

#### Shade

Shade 1: Linen

Shade 1 Top Width: 10.25" Shade 1 Bottom L/W: 0" / 10.25"

Shade 1 Height: 7.75"

Replacement Glass Item #(s): SHD-001514