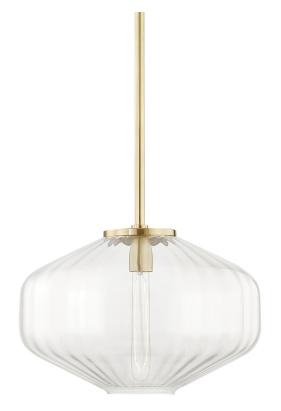

## 1518-AGB

Defined by an octagonal-shaped, ribbed shade, Bennett is glass blowing at its finest. A single carbon filament bulb suspends from a metal bulb base and casts a clear, beautiful glow. Available as an eight, nine and 18-inch diameter pendant in Aged Brass and Polished Nickel finish.

#### **DIMENSIONS**

Height: 12.75" Width/Diameter: 18" Minimum Height: 17" Maximum Height: 71" Canopy/Backplate: 5.25"

Hanging Type: 1-3" / 1-6" / 1-12" / 2-18" Stems

Product Weight: 14.3lb

Canopy/Backplate Shape: Round Sloped Ceiling Compatible: No

#### Shade

Shade 1 Height: 12.25"