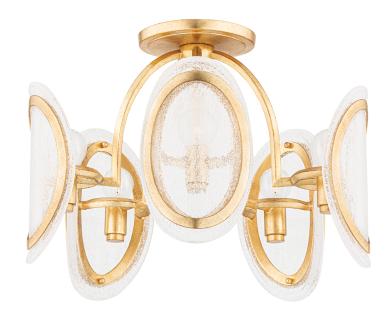

# **DANES**

1520-VGL

#### VINTAGE GOLD LEAF

Coastal Suitable Finish (EPM): No

# **DIMENSIONS**

Height: 14"

Width/Diameter: 19.5" Canopy/Backplate: 6.5" Product Weight: 15lb

Sloped Ceiling Compatible: No

Living Finish: No Uplight Only: No

#### Shade

Shade 1: Glass Shade 1 Top Width: 6" Shade 1 Bottom L/W: 0" / 6" Shade 1 Height: 10"

## Bulb 1

Bulb Included: No

Socket: E12 Candelabra Base

Bulb Type: G16.5 Max Wattage: 60 Bulb Quantity: 5 Bulb Included: No Wire Length: 7"

Cord Type: B & W TEFLON W/ GROUND WIRE

Gem Box Required (2"x3"): No