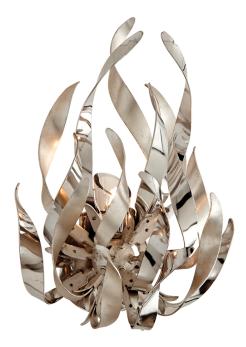

# GRAFFITI

Mesmerizing tendrils of metal twist outward to create the dynamic designs of the Graffiti family. A central light source casts a warm glow across the flowing ribbons, creating dramatic shadows on the surrounding walls and ceiling. Anchored by a slender central stem, each fixture keeps the focus on its expressive, artistic silhouette. Graffiti is available in multiple configurations and finish options, including Silve Leaf, Silver Leaf with Stainless Steel, and Silver Leaf and Polished Nickel.