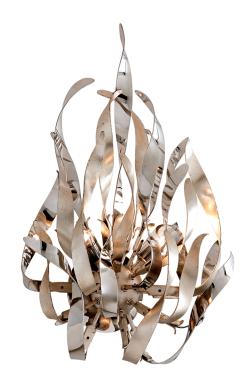

# **GRAFFITI**

154-12-SL/SS

Mesmerizing tendrils of metal twist outward to create the dynamic designs of the Graffiti family. A central light source casts a warm glow across the flowing ribbons, creating dramatic shadows on the surrounding walls and ceiling. Anchored by a slender central stem, each fixture keeps the focus on its expressive, artistic silhouette. Graffiti is available in multiple configurations and finish options, including Silve Leaf, Silver Leaf with Stainless Steel, and Silver Leaf and Polished Nickel.

## SILVER LEAF w/ STAINLESS STEEL

Coastal Suitable Finish (EPM): No