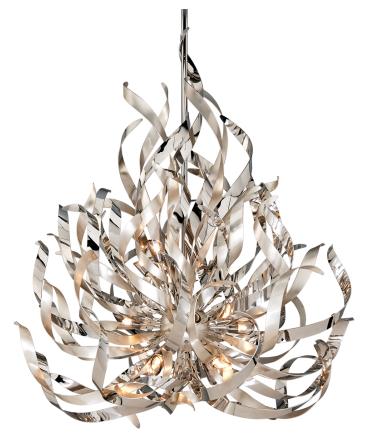

GRAFFITI

Mesmerizing tendrils of metal twist outward to create the dynamic designs of the Graffiti family. A central light source casts a warm glow across the flowing ribbons, creating dramatic shadows on the surrounding walls and ceiling. Anchored by a slender central stem, each fixture keeps the focus on its expressive, artistic silhouette. Graffiti is available in multiple configurations and finish options, including Silve Leaf, Silver Leaf with Stainless Steel, and Silver Leaf and Polished Nickel.

#### DIMENSIONS

Height: 48" Width/Diameter: 44" Minimum Height: 55" Maximum Height: 97" Canopy/Backplate: 7" Hanging Type: 1-6" / 2-12" / 1-18" Stems Product Weight: 78lb Canopy/Backplate Shape: Round Sloped Ceiling Compatible: Yes Living Finish: No Uplight Only: No