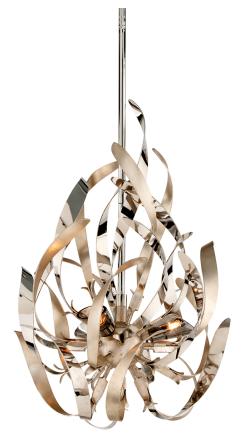

# **GRAFFITI**

154-43-SL/SS

Mesmerizing tendrils of metal twist outward to create the dynamic designs of the Graffiti family. A central light source casts a warm glow across the flowing ribbons, creating dramatic shadows on the surrounding walls and ceiling. Anchored by a slender central stem, each fixture keeps the focus on its expressive, artistic silhouette. Graffiti is available in multiple configurations and finish options, including Silve Leaf, Silver Leaf with Stainless Steel, and Silver Leaf and Polished Nickel.

## SILVER LEAF POLISHED NICKEL

Coastal Suitable Finish (EPM): No