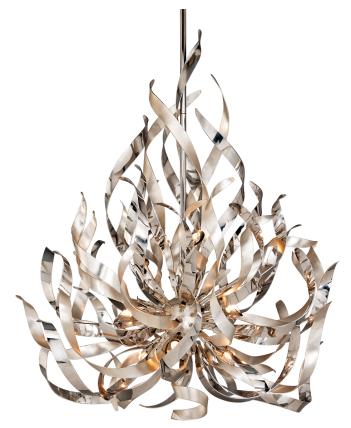

# GRAFFITI 154-49-SL/SS

Mesmerizing tendrils of metal twist outward to create the dynamic designs of the Graffiti family. A central light source casts a warm glow across the flowing ribbons, creating dramatic shadows on the surrounding walls and ceiling. Anchored by a slender central stem, each fixture keeps the focus on its expressive, artistic silhouette. Graffiti is available in multiple configurations and finish options, including Silve Leaf, Silver Leaf with Stainless Steel, and Silver Leaf and Polished Nickel.

#### DIMENSIONS

Height: 41" Width/Diameter: 34" Minimum Height: 51" Maximum Height: 90.5" Hanging Type: 1-6" / 2-12" / 1-18" Stems Product Weight: 43lb Sloped Ceiling Compatible: Yes Living Finish: No Uplight Only: No