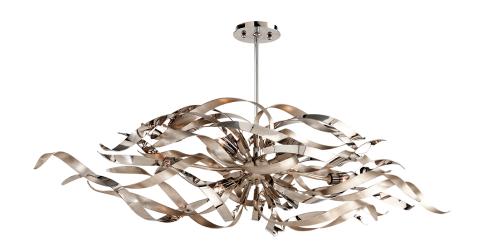

# **GRAFFITI**

154-56-SL/SS

Mesmerizing tendrils of metal twist outward to create the dynamic designs of the Graffiti family. A central light source casts a warm glow across the flowing ribbons, creating dramatic shadows on the surrounding walls and ceiling. Anchored by a slender central stem, each fixture keeps the focus on its expressive, artistic silhouette. Graffiti is available in multiple configurations and finish options, including Silve Leaf, Silver Leaf with Stainless Steel, and Silver Leaf and Polished Nickel.

## **DIMENSIONS**

Height: 14" Width/Diameter: 15" Length: 47"

Minimum Height: 19.5" Maximum Height: 61.5" Canopy/Backplate: 7"

Hanging Type: 1-6" / 2-12" / 1-18" Stems

Product Weight: 30.8lb

Canopy/Backplate Shape: Round Sloped Ceiling Compatible: Yes