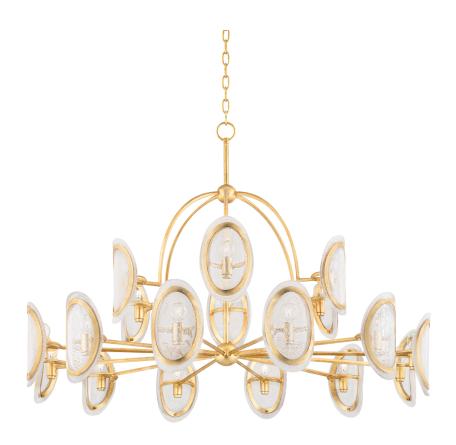

# **DANES**

1550-VGL

## VINTAGE GOLD LEAF

Coastal Suitable Finish (EPM): No

# **DIMENSIONS**

Height: 33"
Width/Diameter: 50"
Minimum Height: 36.5"
Maximum Height: 89"
Canopy/Backplate: 6.5"
Hanging Type: 54" Chain
Product Weight: 59lb
Canopy/Backplate Shape: Rour

Canopy/Backplate Shape: Round Sloped Ceiling Compatible: Yes

#### Shade

Shade 1: Glass Shade 1 Top Width: 6" Shade 1 Bottom L/W: 0" / 6" Shade 1 Height: 10"

## Bulb 1

Bulb Included: No

Socket: E12 Candelabra Base

Bulb Type: G16.5 Max Wattage: 40 Bulb Quantity: 18 Bulb Included: No Wire Length: 120"

Cord Type: SPT-1 SILVER W/ TINNED GROUND

WIRE

Gem Box Required (2"x3"): No