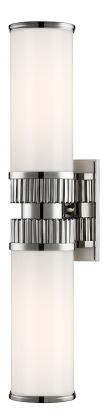

# HARPER 1562-PN

## FINISHES

POLISHED NICKEL Coastal Suitable Finish (EPM): No

#### DIMENSIONS

Height: 21" Width/Diameter: 5.25" Product Weight: 7lb Extension: 5" Top to Center: 10.5" Canopy/Backplate Shape: Rectangle Sloped Ceiling Compatible: No Living Finish: No Uplight Only: No

### Shade

Shade 1: Glass Shade 1 Finish: Opal Shiny Shade 1 Top Width: 3.75" Shade 1 Bottom L/W: 0" / 3.75" Shade 1 Height: 9.25" Replacement Glass Item #(s): GLS-001562-PN