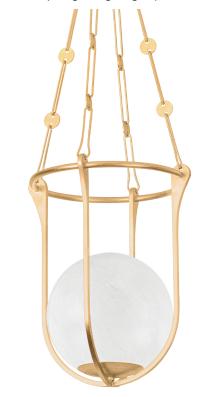

#### **DIMENSIONS**

Height: 17.25"

Width/Diameter: 13.75"
Minimum Height: 28"
Maximum Height: 71.5"
Canopy/Backplate: 7"
Hanging Type: 54" Chain
Product Weight: 11lb

Canopy/Backplate Shape: Round Sloped Ceiling Compatible: No