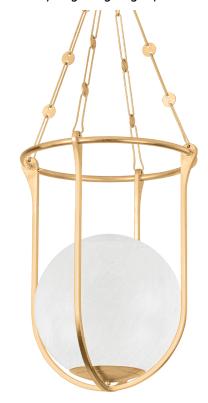

#### **DIMENSIONS**

Height: 23"

Width/Diameter: 17.75"
Minimum Height: 32.5"
Maximum Height: 78"
Canopy/Backplate: 7"
Hanging Type: 54" Chain
Product Weight: 15.4lb

Canopy/Backplate Shape: Round Sloped Ceiling Compatible: No