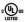

# **AMADEUS**

163-06-SGL

#### STRIA GOLD LEAF

Coastal Suitable Finish (EPM): No

# **DIMENSIONS**

Height: 43.5"
Width/Diameter: 28"
Minimum Height: 47.5"
Maximum Height: 117.75"
Hanging Type: 72" Chain
Product Weight: 33lb

Sloped Ceiling Compatible: Yes

Living Finish: No Uplight Only: No

#### Bulb 1

Bulb Included: No

Socket: E12 Candelabra Base

Max Wattage: 60 Bulb Quantity: 6 Bulb Included: No Wire Length: 144"

Gem Box Required (2"x3"): No

Dark Sky: No