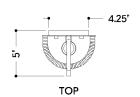

#### **DIMENSIONS**

Height: 16.25"
Width/Diameter: 5.75"
Canopy/Backplate: 4.25"
Product Weight: 6.6lb
Extension: 5"
Top to Center: 8"

Canopy/Backplate Shape: Rectangle Sloped Ceiling Compatible: No

Living Finish: No Uplight Only: No