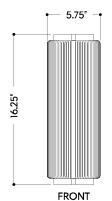

#### **DIMENSIONS**

Height: 16.25"
Width/Diameter: 5.75"
Canopy/Backplate: 4.25"
Product Weight: 6.6lb
Extension: 5"
Top to Center: 8"

Canopy/Backplate Shape: Rectangle Sloped Ceiling Compatible: No

Living Finish: No Uplight Only: No