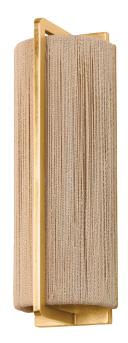

# **QUEBEC**

1631-GL

In a clever play on materiality, this sensory fixture transforms bleached Abaca rope into jewelry-like chains. The finely twisted ropes appear like delicate gold strands from afar but have a rustic quality that makes the fixture feel casual and coastal. Suspended by a thick Gold Leaf framework, Quebec is available in two sizes of chandelier as well as a sconce. The clear glass drum has been painted white for a soft, opaque effect that gently diffuses light.

# **GOLD LEAF**

Coastal Suitable Finish (EPM): No