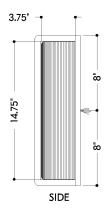

#### **DIMENSIONS**

Height: 16.25"
Width/Diameter: 5.75"
Canopy/Backplate: 4.25"
Product Weight: 6.6lb
Extension: 5"
Top to Center: 8"

Canopy/Backplate Shape: Rectangle Sloped Ceiling Compatible: No

Living Finish: No Uplight Only: No