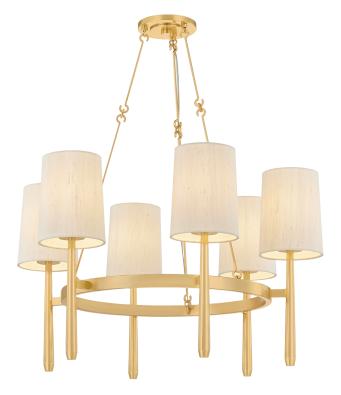

# BRIDGETON

1776-AGB

## FINISHES

AGED BRASS Coastal Suitable Finish (EPM): No

## DIMENSIONS

Height: 18.25" Width/Diameter: 30" Minimum Height: 25.25" Maximum Height: 62.75" Canopy/Backplate: 6" Hanging Type: 54" Chain Product Weight: 14.33lb Canopy/Backplate Shape: Round Sloped Ceiling Compatible: No Living Finish: No Uplight Only: No

#### Shade

Shade 1: Fabric Shade 1 Finish: Raw Silk Shade 1 Top Width: 5.25" Shade 1 Bottom L/W: 0" / 6" Shade 1 Height: 7.75"

#### ELECTRICAL

Bulb Included: No Socket: E12 Candelabra Base Bulb Type: B11 Max Wattage: 10 Bulb Quantity: 6 Bulb Included: No Wire Length: 120" Cord Type: SPT-1 SILVER W/ TINNED GROUND WIRE Gem Box Required (2"x3"): No Dark Sky: No