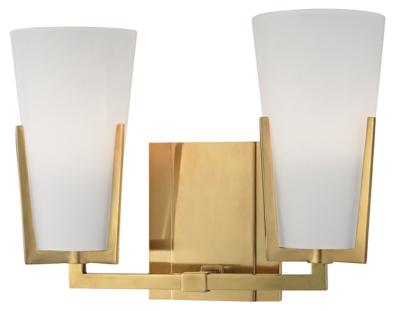

# UPTON 1802-AGB

## FINISHES

AGED BRASS Coastal Suitable Finish (EPM): No

### DIMENSIONS

Height: 8.5" Width/Diameter: 11.5" Product Weight: 3lb Extension: 5.25" Top to Center: 6" Canopy/Backplate Shape: Rectangle Sloped Ceiling Compatible: No Living Finish: No Uplight Only: Yes

#### Shade

Shade 1: Glass Shade 1 Finish: Acid Etched Shade 1 Top Width: 4" Shade 1 Bottom L/W: 0" / 2.5" Shade 1 Height: 6.75" Replacement Glass Item #(s): GLS-001801-T