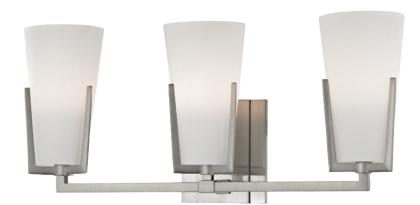

# **UPTON**

#### 1803-SN

#### SATIN NICKEL

Coastal Suitable Finish (EPM): No

# **DIMENSIONS**

Height: 8.5" Width/Diameter: 19" Product Weight: 5lb Extension: 5.25" Top to Center: 6"

Canopy/Backplate Shape: Rectangle Sloped Ceiling Compatible: No

Living Finish: No Uplight Only: Yes

## Shade

Shade 1: Glass

Shade 1 Finish: Acid Etched Shade 1 Top Width: 4" Shade 1 Bottom L/W: 0" / 2.5"

Shade 1 Height: 6.75"

Replacement Glass Item #(s): GLS-001801-T