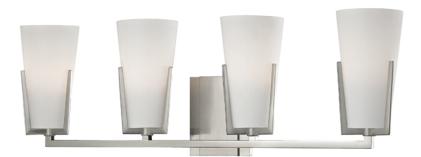

# **UPTON**

# **DIMENSIONS**

Height: 8.75"

Width/Diameter: 26.25" Product Weight: 6lb Extension: 5.25" Top to Center: 6"

Canopy/Backplate Shape: Rectangle Sloped Ceiling Compatible: No

Living Finish: No Uplight Only: Yes

## Shade

Shade 1: Glass

Shade 1 Finish: Acid Etched Shade 1 Top Width: 4" Shade 1 Bottom L/W: 0" / 2.5"

Shade 1 Height: 6.75"

Replacement Glass Item #(s): GLS-001801-T