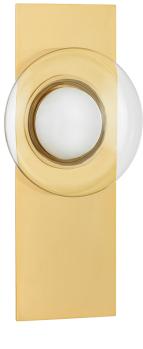

# POUND RIDGE

1816-AGB

Organic and modern, Pound Ridge features a soft, shallow glass shape reminiscent of mushroom caps or a bubble. The clear glass shade surrounds an alabaster diffuser, creating a swell of delicate volume around the light source. Finished in Aged Brass or Distressed Bronze, the sleek rectangular backplate allows the glass shade to shine as the focal point.

#### AGED BRASS

Coastal Suitable Finish (EPM): No

#### Shade

Shade 1: Glass Shade 1 Finish: Clear Shade 1 Top Width: 7.5" Shade 1 Height: 3.25" Shade 2: Alabaster Shade 2 Top Width: 3.5" Shade 2 Height: 2"