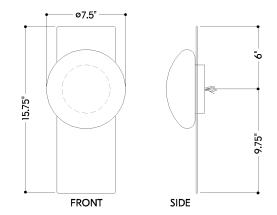

### DIMENSIONS

Height: 15.75" Width/Diameter: 7.5" Canopy/Backplate: 4.5" Product Weight: 4.62lb Extension: 3.75" Top to Center: 6" Canopy/Backplate Shape: Rectangle Sloped Ceiling Compatible: No Living Finish: No Uplight Only: No