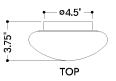

### DIMENSIONS

Height: 15.75" Width/Diameter: 7.5" Canopy/Backplate: 4.5" Product Weight: 4.62lb Extension: 3.75" Top to Center: 6" Canopy/Backplate Shape: Rectangle Sloped Ceiling Compatible: No Living Finish: No Uplight Only: No