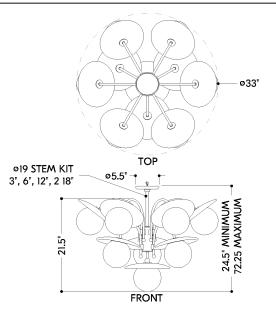

#### DIMENSIONS

Height: 21.5" Width/Diameter: 33" Minimum Height: 24.5" Maximum Height: 72.25" Canopy/Backplate: 6.25" Hanging Type: 1-3" / 1-6" / 1-12" / 2-18" Stems Product Weight: 55.56lb Canopy/Backplate Shape: Round Sloped Ceiling Compatible: No Living Finish: No Uplight Only: No