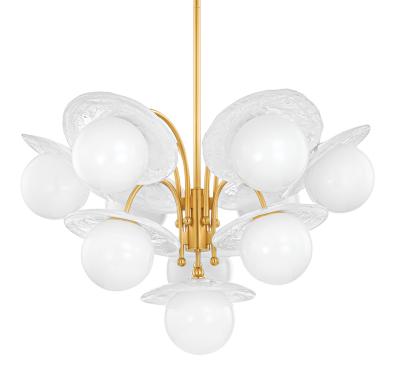

# STAMPFORD

1833-AGB

Rooted in the principles of Art Deco design, Stampford features large opal glossy globes topped with artisanal Piastra glass discs. Both celestial and organic, the striking formation resembles flowers in bloom. The Aged Brass arms enhance the fixture's modern vintage feel, elevating interiors with a warm glow. Available as either a chandelier or wall sconce.

\*Due to the one-of-a-kind nature of the medium, exact colors and patterns may vary slightly from the image shown.

#### Shade

Shade 1: Glass Shade 1 Finish: Opal Shiny Shade 1 Top Width: 6.25" Shade 1 Height: 6" Shade 2: Piastre Glass Shade 2 Top Width: 10.75" Shade 2 Height: 1.25"