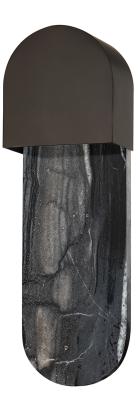

# HOBART

1851-BBR

\*Due to the one-of-a-kind nature of the medium, exact colors and patterns may vary slightly from the image shown.

# FINISHES

BLACK BRONZE Coastal Suitable Finish (EPM): No

## DIMENSIONS

Height: 16" Width/Diameter: 5.25" Product Weight: 5.73lb Extension: 3.25" Top to Center: 2.5" Canopy/Backplate Shape: Rectangle Sloped Ceiling Compatible: No Living Finish: No Uplight Only: Yes