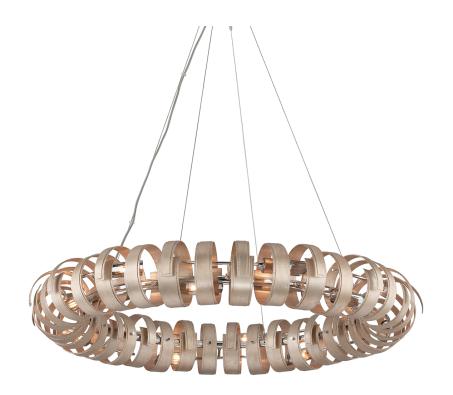

# **RECOIL**

191-415

## **FINISHES**

#### **TEXTURED ANTIQUE SILVER LEAF**

Coastal Suitable Finish (EPM): No

# **DIMENSIONS**

Height: 7"

Width/Diameter: 48.5"
Minimum Height: 26"
Maximum Height: 117.5"
Canopy/Backplate: 9.75"
Product Weight: 90lb

Canopy/Backplate Shape: Round Sloped Ceiling Compatible: No

Living Finish: No Uplight Only: No