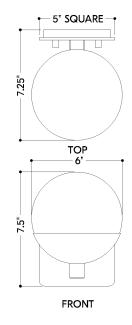

#### **DIMENSIONS**

Height: 7.5"
Width/Diameter: 6"
Canopy/Backplate: 5"
Product Weight: 3.37lb
Extension: 7.25"
Top to Center: 5"

Canopy/Backplate Shape: Square Sloped Ceiling Compatible: No

Living Finish: No Uplight Only: No

#### Shade

Shade 1: Seeded Glass Shade 1 Finish: Clear Etched Shade 1 Top Width: 6" Shade 1 Height: 4.5"