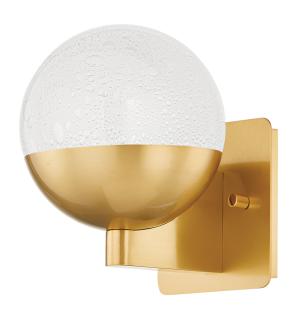

# 2008-AGB

This celestial-inspired sconce features a single large orb suspended on a sleek backplate. The lower half of the fixture is finished in either Aged Brass or Polished Nickel, while the upper half is made from bubbled sprite glass. Powered by energy-efficient LED, Rochford illuminates large areas with an effervescent glow.

\*Due to the one-of-a-kind nature of the medium, exact colors and patterns may vary slightly from the image shown.