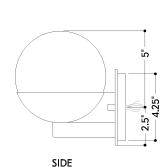

#### **DIMENSIONS**

Height: 7.5"
Width/Diameter: 6"
Canopy/Backplate: 5"
Product Weight: 3.37lb
Extension: 7.25"
Top to Center: 5"

Canopy/Backplate Shape: Square Sloped Ceiling Compatible: No

Living Finish: No Uplight Only: No

#### Shade

Shade 1: Seeded Glass Shade 1 Finish: Clear Etched Shade 1 Top Width: 6" Shade 1 Height: 4.5"