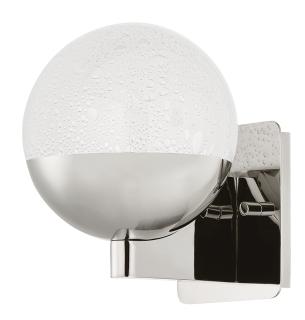

#### **DIMENSIONS**

Height: 7.5"
Width/Diameter: 6"
Canopy/Backplate: 5"
Product Weight: 3.37lb
Extension: 7.25"
Top to Center: 5"

Canopy/Backplate Shape: Square Sloped Ceiling Compatible: No

Living Finish: No Uplight Only: No