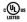

## 2008-PN

This celestial-inspired sconce features a single large orb suspended on a sleek backplate. The lower half of the fixture is finished in either Aged Brass or Polished Nickel, while the upper half is made from bubbled sprite glass. Powered by energy-efficient LED, Rochford illuminates large areas with an effervescent glow.