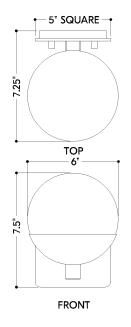

#### **DIMENSIONS**

Height: 7.5"
Width/Diameter: 6"
Canopy/Backplate: 5"
Product Weight: 3.37lb
Extension: 7.25"
Top to Center: 5"

Canopy/Backplate Shape: Square Sloped Ceiling Compatible: No

Living Finish: No Uplight Only: No