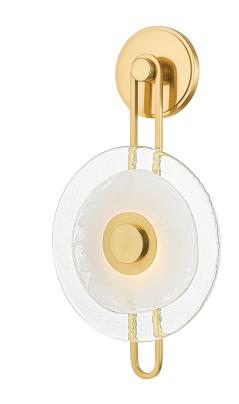

# 2018-AGB

The earring-like design of Keuka Park exudes ornamental, graphic appeal. A thick disc of Blonchino Piastre glass is illuminated at the poin where it attaches to the racetrack frame of this striking wall fixture. Whether finished in Aged Brass or Old Bronze, Keuka Park brings modernist artistry to any wall.