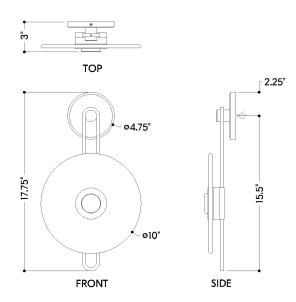

#### **DIMENSIONS**

Height: 17.75" Width/Diameter: 10" Canopy/Backplate: 4.75" Product Weight: 5.8lb

Extension: 3"
Top to Center: 2.25"

Canopy/Backplate Shape: Round Sloped Ceiling Compatible: No

Living Finish: No Uplight Only: Yes