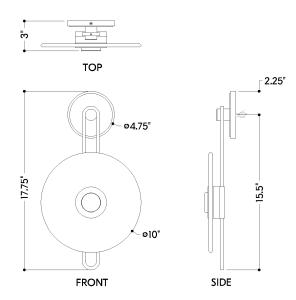

#### **DIMENSIONS**

Height: 17.75" Width/Diameter: 10" Canopy/Backplate: 4.75" Product Weight: 5.8lb

Extension: 3"
Top to Center: 2.25"

Canopy/Backplate Shape: Round Sloped Ceiling Compatible: No

Living Finish: No Uplight Only: Yes

#### Shade

Shade 1: Cast Glass

Shade 1 Finish: Blonchino Piastra

Shade 1 Top Width: 10" Shade 1 Height: 0.5"