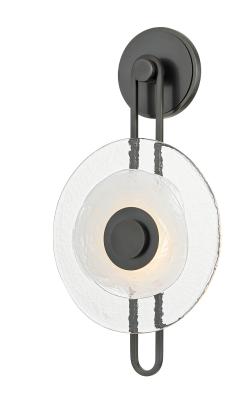

# 2018-OB

The earring-like design of Keuka Park exudes ornamental, graphic appeal. A thick disc of Blonchino Piastre glass is illuminated at the poin where it attaches to the racetrack frame of this striking wall fixture. Whether finished in Aged Brass or Old Bronze, Keuka Park brings modernist artistry to any wall.

#### Shade

Shade 1: Cast Glass

Shade 1 Finish: Blonchino Piastra

Shade 1 Top Width: 10" Shade 1 Height: 0.5"