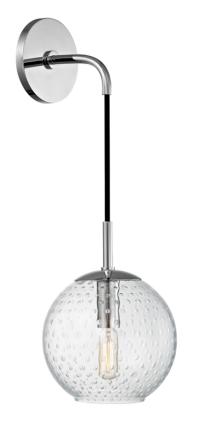

# **ROUSSEAU**

2020-PC-CL

#### POLISHED CHROME

Coastal Suitable Finish (EPM): No

# **DIMENSIONS**

Height: 14"
Width/Diameter: 7"
Minimum Height: 20.5"
Maximum Height: 80.5"
Canopy/Backplate: 4.75"

Hanging Type: 66" Fabric Covered Cord

Product Weight: 3lb Extension: 7.5" Top to Center: 2.5"

Canopy/Backplate Shape: Round Sloped Ceiling Compatible: No

Living Finish: No Uplight Only: Yes

#### Shade

Shade 1: Glass

Shade 1 Top Width: 7" Shade 1 Bottom L/W: 0" / 7"

Shade 1 Height: 6"

Replacement Glass Item #(s): GLS-002007-CL

#### Bulb 1

Bulb Included: No

Socket: E12 Candelabra Base

Max Wattage: 40 Bulb Quantity: 1 Bulb Included: No Wire Length: 7" Switch Type: N/A

Gem Box Required (2"x3"): No

Dark Sky: No