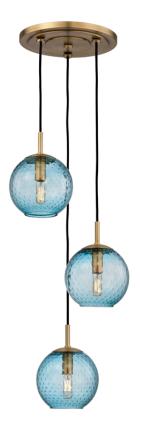

# **ROUSSEAU**

2033-AGB-BL

#### AGED BRASS

Coastal Suitable Finish (EPM): No

# **DIMENSIONS**

Height: 7.75"

Width/Diameter: 13.5" Minimum Height: 32" Maximum Height: 134.5" Canopy/Backplate: 11"

Hanging Type: 66" Fabric Covered Cord

Product Weight: 16lb

Canopy/Backplate Shape: Round Sloped Ceiling Compatible: No

#### Shade

Shade 1: Glass

Shade 1 Top Width: 7" Shade 1 Bottom L/W: 0" / 7"

Shade 1 Height: 6"

Replacement Glass Item #(s): GLS-002007-BL