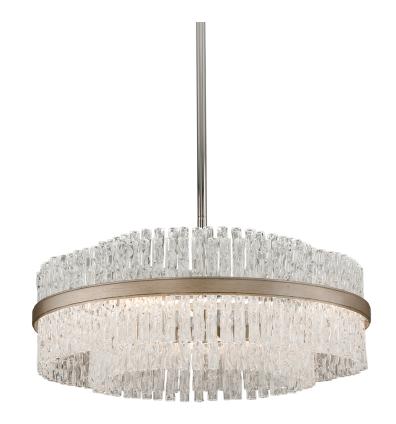

# **CHIME**

204-46-SL/SS

## SILVER LEAF w/ STAINLESS STEEL

Coastal Suitable Finish (EPM): No

#### **DIMENSIONS**

Height: 11"

Width/Diameter: 26.75" Minimum Height: 15" Maximum Height: 56.75"

Hanging Type: 1-6" / 2-12" / 1-18" Stems

Product Weight: 10.5lb

Sloped Ceiling Compatible: Yes

Living Finish: No Uplight Only: No