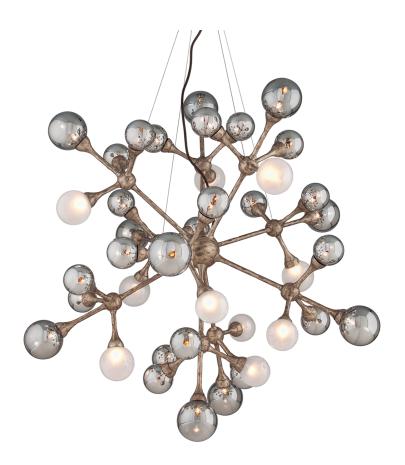

# **ELEMENT**

206-440-SGL

#### STRIA GOLD LEAF

Coastal Suitable Finish (EPM): No

#### **DIMENSIONS**

Height: 42.75"
Width/Diameter: 43.5"
Minimum Height: 46"
Maximum Height: 135.5"
Canopy/Backplate: 8.75"

Hanging Type: 144" Aircraft Cable

Product Weight: 31.5lb

Canopy/Backplate Shape: Round Sloped Ceiling Compatible: No

### Bulb 1

Bulb Included: No Socket: G9 Max Wattage: 4 Bulb Quantity: 40 Bulb Included: No

Gem Box Required (2"x3"): No

Dark Sky: No