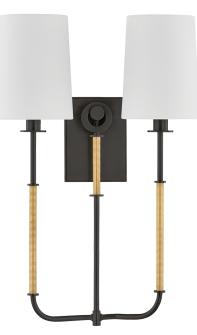

# GLENMONT 2072-AGB/DB

## FINISHES

AGED BRASS w/ DISTRESSED BRONZE Coastal Suitable Finish (EPM): No

# DIMENSIONS

Height: 21" Width/Diameter: 14" Canopy/Backplate: 4.25" Product Weight: 5.5116lb Extension: 5.75" Top to Center: 8" Canopy/Backplate Shape: Rectangle Sloped Ceiling Compatible: No Living Finish: No Uplight Only: Yes

#### Shade

Shade 1: Fabric Shade 1 Finish: White Linen 1 Shade 1 Top Width: 4.5" Shade 1 Bottom L/W: 0" / 5.25" Shade 1 Height: 7"

#### ELECTRICAL

Bulb 1 Bulb Included: No Socket: E12 Candelabra Base Bulb Type: B11 Max Wattage: 10 Bulb Quantity: 2 Bulb Included: No Wire Length: 7" Cord Type: B & W TEFLON W/ GROUND WIRE Gem Box Required (2"x3"): No Dark Sky: No