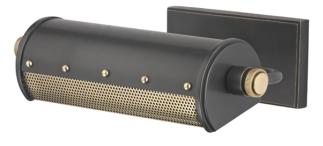

# GAINES 2100-AOB

## FINISHES

AGED BRASS/OLD BRONZE Coastal Suitable Finish (EPM): No

### DIMENSIONS

Height: 3.25" Width/Diameter: 11" Product Weight: 3lb Extension: 8" Top to Center: 1.75" Canopy/Backplate Shape: Rectangle Sloped Ceiling Compatible: No Living Finish: No Uplight Only: Yes